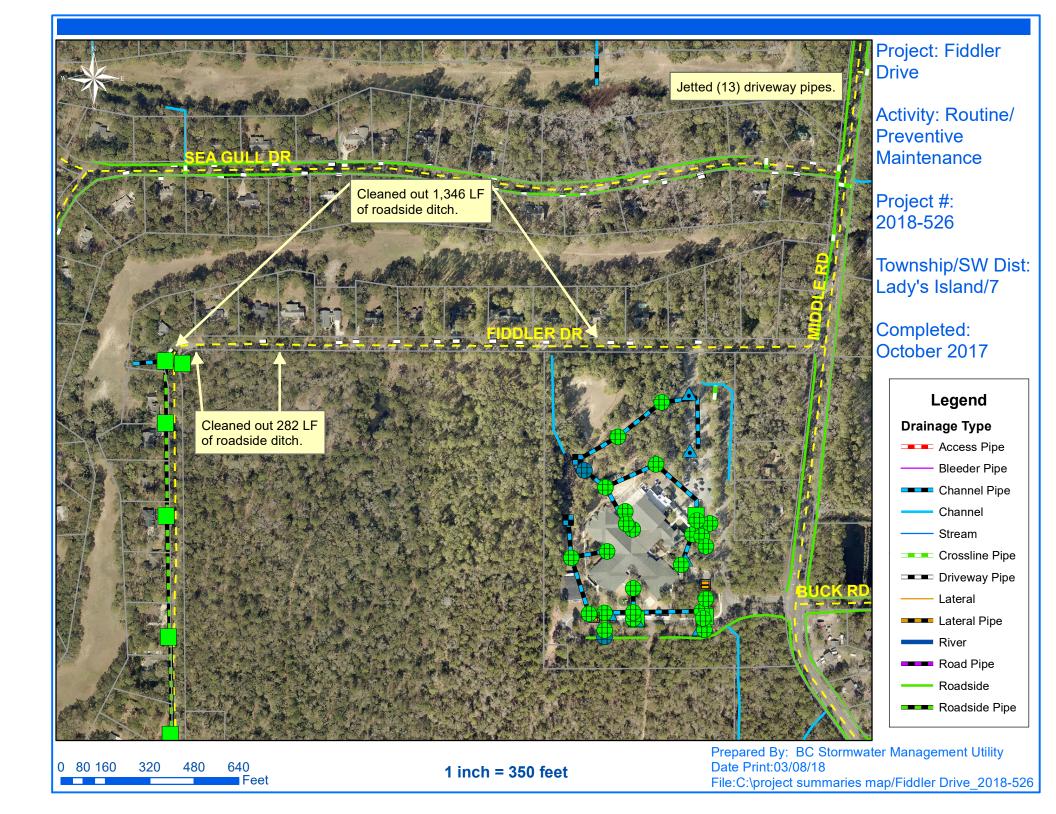

## Beaufort County Public Works Stormwater Infrastructure

**Project Summary** 

**Project Summary:** Fiddler Drive Activity: Routine/Preventive Maintenance

**Duration:** 09/26/17-10/20/17

## **Narrative Description of Project:**

Project improved 1,628 L.F. of drainage system. Cleaned out 1,628 L.F. of roadside ditch. Jetted (13) driveway pipes. Hydroseeded for erosion control.

| 2018-526 / Fiddler Drive           | Labor<br>Hours | Labor<br>Cost | Equipment<br>Cost | Material<br>Cost | Contractor<br>Cost | Indirect<br>Labor | Total<br>Cost |
|------------------------------------|----------------|---------------|-------------------|------------------|--------------------|-------------------|---------------|
| AUDIT / Audit Project              | 0.5            | \$10.90       | \$0.00            | \$0.00           | \$0.00             | \$0.00            | \$10.90       |
| DPJT / Driveway Pipe - Jetted      | 30.0           | \$668.40      | \$130.20          | \$95.50          | \$0.00             | \$430.20          | \$1,324.30    |
| HAUL / Hauling                     | 74.5           | \$1,617.21    | \$692.16          | \$347.23         | \$0.00             | \$266.77          | \$2,923.37    |
| HYDR / Hydroseeding                | 14.0           | \$315.79      | \$62.52           | \$703.23         | \$0.00             | \$175.38          | \$1,256.92    |
| RSDCL / Roadside Ditch - Cleanout  | 150.0          | \$3,109.40    | \$838.49          | \$170.71         | \$0.00             | \$1,774.80        | \$5,893.40    |
| UTLOC / Utility locates            | 5.0            | \$123.50      | \$12.06           | \$0.00           | \$0.00             | \$66.15           | \$201.71      |
| 2018-526 / Fiddler Drive Sub Total | 274.0          | \$5,845.20    | \$1,735.43        | \$1,316.67       | \$0.00             | \$2,713.30        | \$11,610.59   |
| Grand Total                        | 274.0          | \$5,845.20    | \$1,735.43        | \$1,316.67       | \$0.00             | \$2,713.30        | \$11,610.59   |